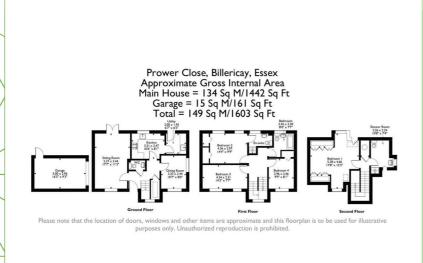

# 20 Prower Close | Billericay | CM11 2BU

Offers over £680,000

Welcome to Prower Close, Billericay - a charming location that could be the setting for your new home! This detached house, built in 2006, offers the allure of a new build property with all the modern conveniences you desire.