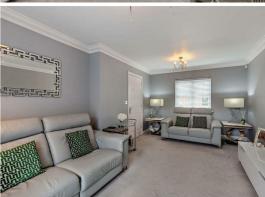

#### **Dining Room**

10'7" x 8'0"

The dining room features side and front aspect windows and laminated flooring.