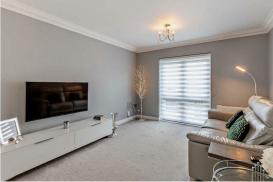

#### Sitting Room

17'7" x 11'3"

The spacious sitting room features carpeted flooring, a front aspect window and double French doors that exits onto a patio at the back.