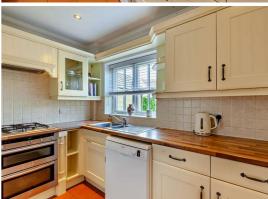

#### Kitcher

10'6" x 8'1'

The modern kitchen is fitted with storage cupboards and built-in utilities, including an oven, hob and extractor fan. It also features tilling throughout, a rear facing window and from here exits to the back garden via the utility.