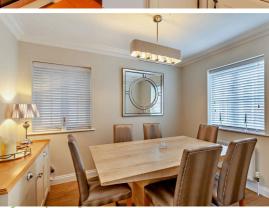

#### **Dining Room**

10'7" x 8'0"

The dining room features side and front aspect windows and laminated flooring.