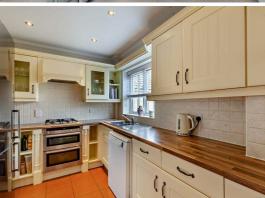

#### Kitcher

10'6" x 8'1'

The modern kitchen is fitted with storage cupboards and built-in utilities, including an oven, hob and extractor fan. It also features tilling throughout, a rear facing window and from here exits to the back garden via the utility.