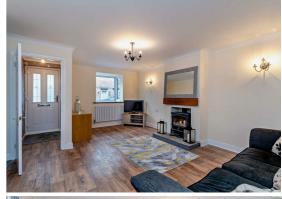

### Lounge

 $19^{\circ}10^{\circ}$  x  $16^{\circ}4^{\circ}$  The spacious lounge features a built-in wood burner, a front aspect box bay window and laminated flooring.