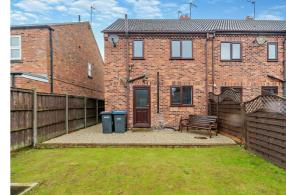

#### Garden

At the front the property is accessed directly off the street. On street parking is available. The rear garden

area is enclosed with stylish wood panelling and features a well-maintained lawn and gravel covering that leads from back door. There is access to the back garden from the front of the property via a wooden garden gate at the side of the house.