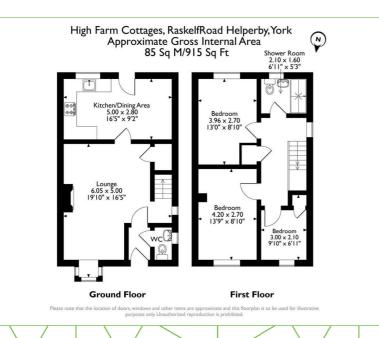

### Lounge

 $19^{\circ}10^{\circ}$  x  $16^{\circ}4^{\circ}$  The spacious lounge features a built-in wood burner, a front aspect box bay window and laminated flooring.

#### Kitchen/Dining Area

16'4" x 9'2"

The modern kitchen is fitted with storage cupboards and built-in utilities, including an oven, hob and extractor fan

#### WC

The ground floor WC includes a hand wash basin in cabinet.

#### Bedroom

13'9" x 8'10"

This double bedroom sits at the front of the property and features a window with views to the street and carpeted flooring.

### Bedroom

This double bedroom features a window overlooking the back garden and carpeted flooring.

#### Bedroom

 $9'10" \times 6'10"$ This single bedroom features carpeted flooring, a front facing window and built-in storage space.

#### Shower room

6'10" x 5'2" This modern stylishly decorated bathroom is

equipped with toilet, wash hand basin in cabinet and shower facilities.