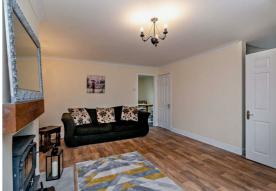

### Lounge

 $19^{\circ}10^{\circ}$  x  $16^{\circ}4^{\circ}$  The spacious lounge features a built-in wood burner, a front aspect box bay window and laminated flooring.