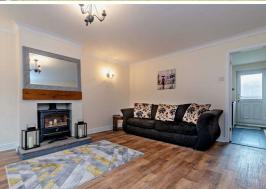

### Lounge

 $19^{\circ}10^{\circ}$  x  $16^{\circ}4^{\circ}$  The spacious lounge features a built-in wood burner, a front aspect box bay window and laminated flooring.