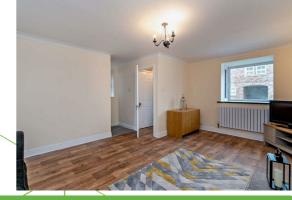

#### Kitchen/Dining Area

16'4" x 9'2"

The modern kitchen is fitted with storage cupboards and built-in utilities, including an oven, hob and extractor fan