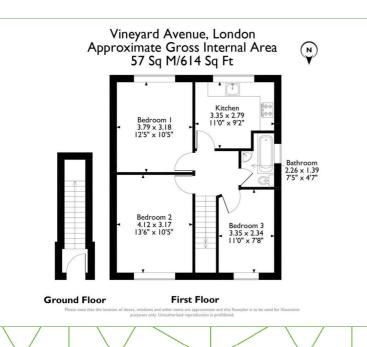

# 24 Vineyard Avenue

Offers over £360,000

We are pleased to present this two-bedroom flat located in Vineyard Avenue, London.

The property consists of – Kitchen, Lounge, 2 Bedrooms and a Bathroom.

This property offers well-proportioned accommodation arranged on a single floor and is situated close to excellent transport links, local amenities and schools.

#### Kitchen

#### 10'11" x 9'1"

The well-spaced kitchen is fitted with storage cupboards and built-in utilities, including an oven, hob and extractor fan. There is a window with views to the back of the property and the floor is tiled.

#### Lounge

#### 13'6" x 10'4"

This lounge area features a front aspect window and carpeted flooring.

#### Bedroom 1

12'5" x 10'5" This double bedroom features a rear aspect window and laminated flooring.

#### Bedroom 2

10'11" x 7'8" This bedroom is a good-sized single and features a front facing window and laminated flooring.

#### Bathroom

The bathroom is equipped with toilet, wash hand basin, bath facilities and finished with attractive wall tiling.