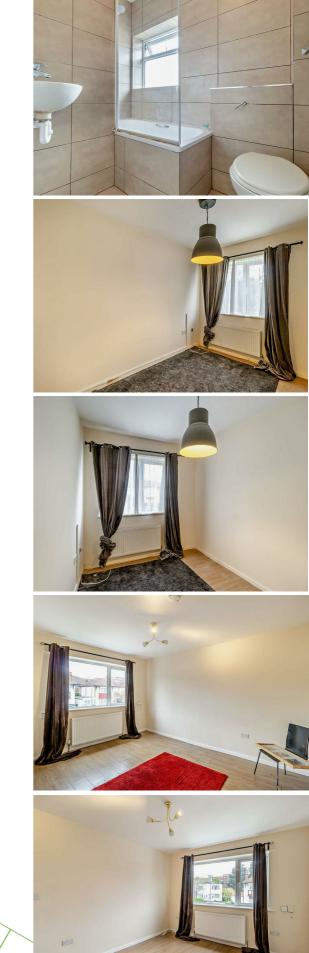

#### 13'6" x 10'4"

This lounge area features a front aspect window and carpeted flooring.

#### Bedroom 1

12'5" x 10'5" This double bedroom features a rear aspect window and laminated flooring.

#### Bedroom 2

10'11" x 7'8" This bedroom is a good-sized single and features a front facing window and laminated flooring.

#### Bathroom

The bathroom is equipped with toilet, wash hand basin, bath facilities and finished with attractive wall tiling.