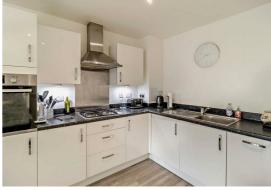

### Lounge/Kitchen/ Dining Room

25'5" x 9'8"

This is an open-plan, social space with laminate flooring throughout. The living space is light-filled with in-built storage and provides access to the large, balcony area. The kitchen offers ample, sleek wall and base cabinets with integrated appliances and coordinating worktops.