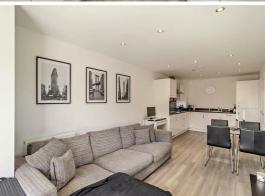

### Lounge/Kitchen/ Dining Room

25'5" x 9'8"

This is an open-plan, social space with laminate flooring throughout. The living space is light-filled with in-built storage and provides access to the large, balcony area. The kitchen offers ample, sleek wall and base cabinets with integrated appliances and coordinating worktops.