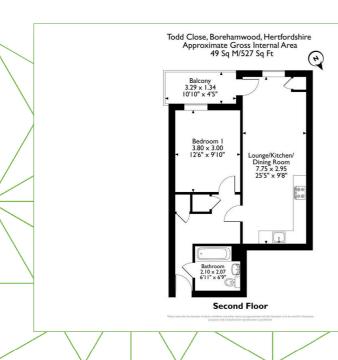

### Lounge/Kitchen/ Dining Room

25'5" x 9'8"

This is an open-plan, social space with laminate flooring throughout. The living space is light-filled with in-built storage and provides access to the large, balcony area. The kitchen offers ample, sleek wall and base cabinets with integrated appliances and coordinating worktops.

#### Bedroom 1

12'5" x 9'10"

The double bedroom is wellproportioned and neutrally decorated with carpeted flooring and views out over the balcony.

#### **Bathroom**

6'10" x 6'9"

The bathroom offers a white three-piece bathroom suite with shower and screen over the bath.

#### **Balcony**

The balcony looks out over greensward and mature trees. The development is approached over a well-maintained, communal front garden with cycle stands.