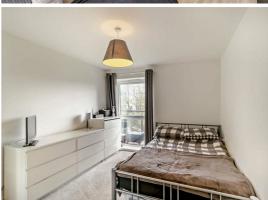

#### Bedroom 1

12'5" x 9'10"

The double bedroom is wellproportioned and neutrally decorated with carpeted flooring and views out over the balcony.