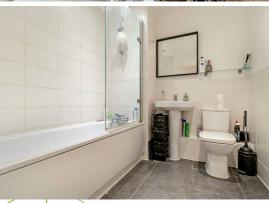

#### **Bathroom**

6'10" x 6'9"

The bathroom offers a white three-piece bathroom suite with shower and screen over the bath.