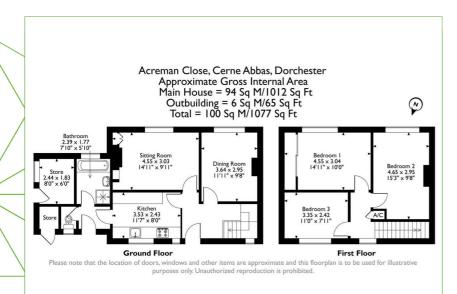

# 5 Acreman Close | Cerne Abbas | DT2 7JU

Offers over £290,000

We are pleased to present this three-bedroom semi-detached property located in the village of Cerne Abbas, Dorchester.

The property consists of – Sitting Room, Kitchen, Two Stores, Bathroom, Toilet, Dining Room and Three Bedrooms.

# Sitting Room

14'11" x 9'11"

The well-spaced sitting room features a rear aspect window, built-in storage and laminated flooring.

11'6" x 7'11"

The kitchen is fitted with storage cupboards and builtin utilities, including an oven, hob and extractor fan.

# Bathroom

7'10" x 5'9'

The bathroom is fitted with wash hand basin, bath and shower facilities.

The toilet has a front facing window and is adjacent to the bathroom.

8'0" x 6'0"

his store is accessible from the side of the house offering ideal space for storage of goods.

This small store is accessible from the front of the house.

# **Dining Room**

11'11" x 9'8"

# Bedroom 1 14'11" x 9'11'

This double bedroom features a rear aspect window. carpeted flooring and built in storage space.

## Bedroom 2

15'3" x 9'8"

This double bedroom features a rear aspect window and carpeted flooring.

# Beedroom 3

10'11" x 7'11"

The small double bedroom features a front facing window and carpeted flooring

Access to the property is via a gate at the front where there is also space for parking provided. The property is enclosed and mainly laid to lawn. There is also a garden shed.