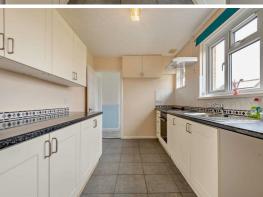

# Sitting Room

14'11" x 9'11"

The well-spaced sitting room features a rear aspect window, built-in storage and laminated flooring.

11'6" x 7'11"

The kitchen is fitted with storage cupboards and builtin utilities, including an oven, hob and extractor fan.