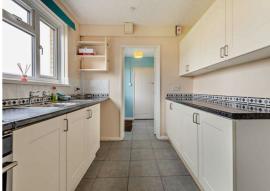

# Sitting Room

14'11" x 9'11"

The well-spaced sitting room features a rear aspect window, built-in storage and laminated flooring.

11'6" x 7'11"

The kitchen is fitted with storage cupboards and builtin utilities, including an oven, hob and extractor fan.