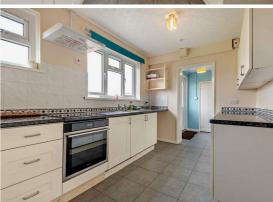

# Sitting Room

14'11" x 9'11"

The well-spaced sitting room features a rear aspect window, built-in storage and laminated flooring.

11'6" x 7'11"

The kitchen is fitted with storage cupboards and builtin utilities, including an oven, hob and extractor fan.