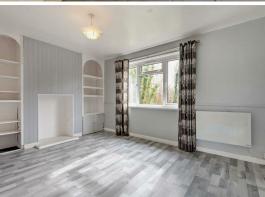

# Sitting Room

14'11" x 9'11"

The well-spaced sitting room features a rear aspect window, built-in storage and laminated flooring.

11'6" x 7'11"

The kitchen is fitted with storage cupboards and builtin utilities, including an oven, hob and extractor fan.