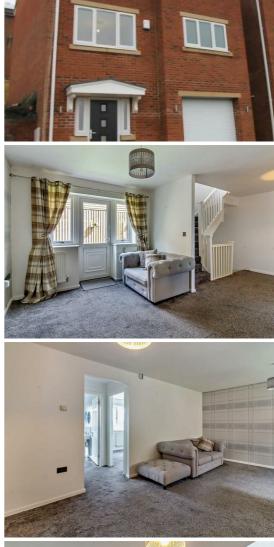

# Lounge

19'2" x 13'6" The well-spaced lounge features carpeted flooring and a alass paned door with side windows that exits to the courtyard at the back of the property.

#### Kitchen 23'9" x 9'4'

The spacious kitchen is fitted with storage cupboards and built-in utilities, including an oven, hob and extractor fan. Entrance to the property is via the front door that opens up into the kitchen. There is ample space here for a dining area if required.