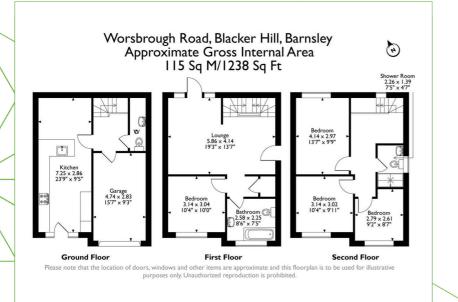

# Lounge

19'2" x 13'6" The well-spaced lounge features carpeted flooring and a alass paned door with side windows that exits to the courtyard at the back of the property.

#### Kitchen 23'9" x 9'4'

The spacious kitchen is fitted with storage cupboards and built-in utilities, including an oven, hob and extractor fan. Entrance to the property is via the front door that opens up into the kitchen. There is ample space here for a dining area if required.

#### Bedroom

10'3" x 9'11"

This double bedroom features a front aspect window and carpeted flooring.

#### Bedroom

13'6" x 9'8" This double bedroom features a rear aspect window and carpeted flooring.

### Bedroom

10'3" x 9'10" This double bedroom features wall panelling, carpeted flooring and a front aspect window.

### Bedroom

9'1" x 8'6" This good-sized single bedroom features carpeted flooring and a front aspect window.

#### Bathroom

#### 8'5" x 7'4"

The modern bathroom is fitted with toilet, wash hand basin and bath facilities

#### Shower Room 7'4" x 4'6"

The shower room is equipped with toilet, wash hand basin and shower facilities

Garage The property benefits from a good sized garage.

## Garden

At the front of the property there is a sloped driveway that leads to the garage and front door. The enclosed courtyard at the back is covered with blocked paving and artificial grass coverage and is also accessible via wooden garden gates at the side of the house. A staircase from here leads to a raised wooden top deck with seating offering splendid views to the surrounding areas