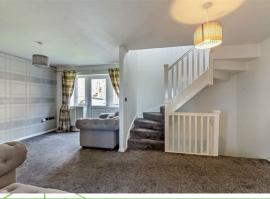

# Lounge

19'2" x 13'6" The well-spaced lounge features carpeted flooring and a alass paned door with side windows that exits to the courtyard at the back of the property.