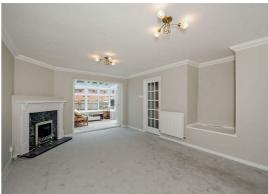

# Lounge

16'10" x 13'8"

The spacious lounge features a built-in fire place and carpeted flooring. Access to the kitchen is from here and the room exits to the conservatory via French doors. Room for a dining table.