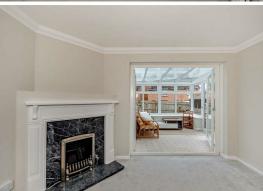

# Lounge

16'10" x 13'8"

The spacious lounge features a built-in fire place and carpeted flooring. Access to the kitchen is from here and the room exits to the conservatory via French doors. Room for a dining table.

#### Conservatory

10'2" x 8'5"

The conservatory boasts carpeted flooring, self cleaning glass panels, glass paned windows and a patio sliding door that exits to the garden at the back of the property.