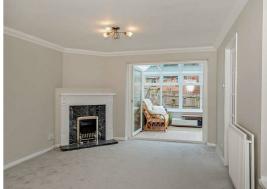

# Lounge

16'10" x 13'8"

The spacious lounge features a built-in fire place and carpeted flooring. Access to the kitchen is from here and the room exits to the conservatory via French doors. Room for a dining table.

#### Conservatory

10'2" x 8'5"

The conservatory boasts carpeted flooring, self cleaning glass panels, glass paned windows and a patio sliding door that exits to the garden at the back of the property.