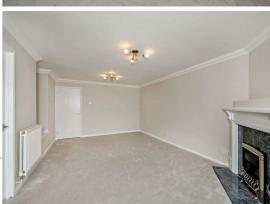

# Lounge

16'10" x 13'8"

The spacious lounge features a built-in fire place and carpeted flooring. Access to the kitchen is from here and the room exits to the conservatory via French doors. Room for a dining table.