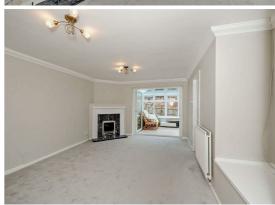

# Lounge

16'10" x 13'8"

The spacious lounge features a built-in fire place and carpeted flooring. Access to the kitchen is from here and the room exits to the conservatory via French doors. Room for a dining table.

#### Conservatory

10'2" x 8'5"

The conservatory boasts carpeted flooring, self cleaning glass panels, glass paned windows and a patio sliding door that exits to the garden at the back of the property.