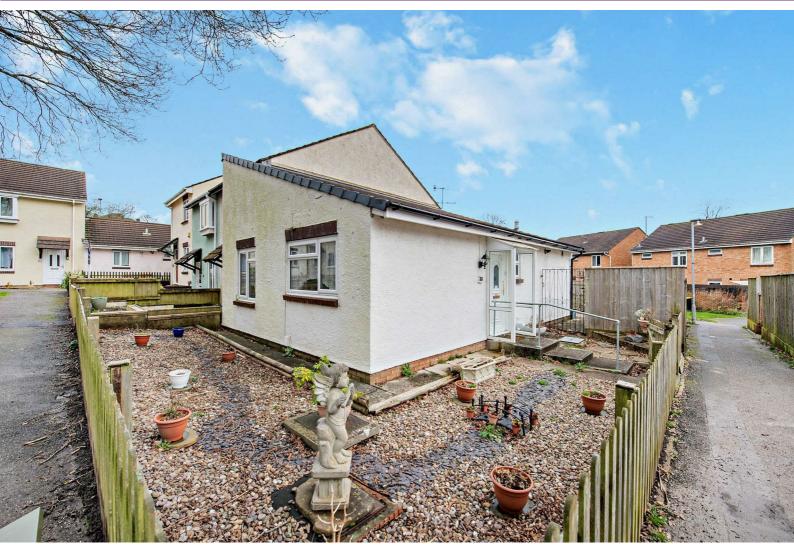

# 30 Spring Close | Newton Abbot | TQ12 1YH

Offers over £220,000

We are pleased to present this spacious two-bedroom detached property located in Spring Close, Bradley Valley, Newton Abbot.

The property consists of – Large lounge, Kitchen, Conservatory, Two Bedrooms, Shower Room, 2 sheds one with electricity and a Garage.

This property offers light-filled newly decorated/carpeted accommodation arranged on a single floor and a good sized garden. It has central heating and double glazing. It is situated close to transport links such as the A381 and A383, local amenities and schools.

#### Garden

The front and left side of the property features pebbled ground covering and picked fencing. Stepped paving leads to the front door. The enclosed back area is covered with blocked paving and wooden decking. There is also a shed at the back ideal for storage space.. There are also 2 sheds at the back, one large one with an electricity supply, ideal for storage space or office and a smaller one for garden items. All day sun on the garden at the back and side.