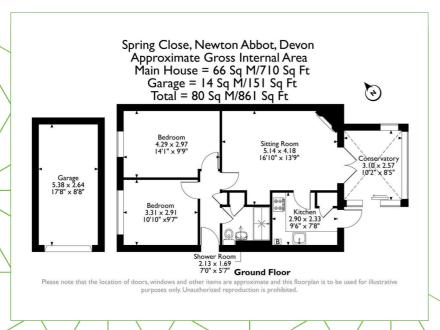

# Lounge

16'10" x 13'8"

The spacious lounge features a built-in fire place and carpeted flooring. Access to the kitchen is from here and the room exits to the conservatory via French doors. Room for a dining table.

#### Kitchen

9'6" x 7'7"

The kitchen is fitted with waist level height storage cupboards, a full stove and extraction unit. There is space for utilities and the floor is tiled. From here the room exits to the back via a single glass panelled door.

#### Conservatory

10'2" x 8'5"

The conservatory boasts carpeted flooring, self cleaning glass panels, glass paned windows and a patio sliding door that exits to the garden at the back of the property.

## Bedroom

14'0" x 9'8'

This double bedroom features a side aspect window and carpeted flooring

#### Redroom

10'10" x 9'6"

This double bedroom likewise features a side aspect window and carpeted flooring.

#### Shower room

6'11" x 5'6"

The shower room is equipped with toilet, wash hand basin and shower facilities.

### Garage

17'7" x 8'7"

The property benefits from a good sized garage.