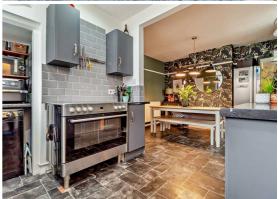

#### Kitcher 10'9" x 8'7"

The modern kitchen flows seamlessly from the dining room and is fitted with storage cupboards and builtin utilities, including a full gas stove. There is a window with outside views and from here the kitchen leads to the utility, WC and a door exiting the house on the side