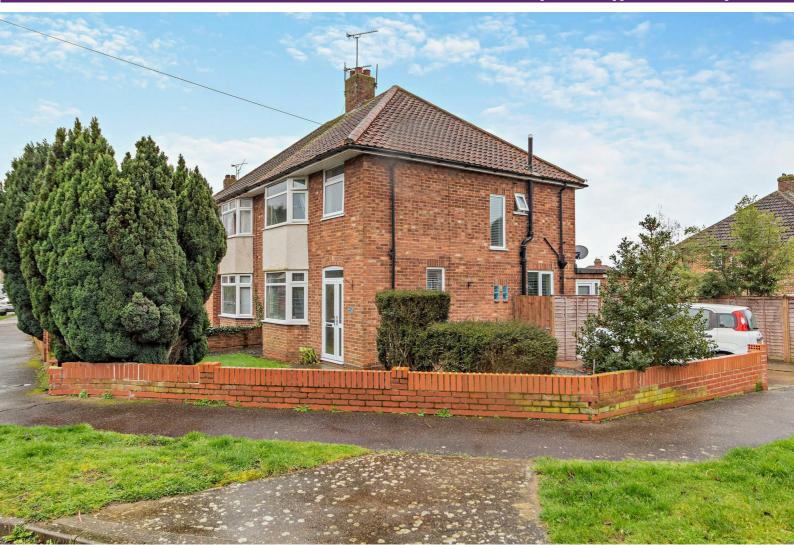

# 27 Ravensfield Road

Offers over £270,000

We are pleased to present this three-bedroom semi-detached property located in Ravensfield Road, Ipswich.

The property consists of – Lounge, Dining Room, Kitchen, Conservatory, Utility, WC, Three Bedrooms and a Bathroom.

This property offers light-filled, family-friendly accommodation arranged over two floors and a good sized garden. It is situated close to good transport links such as the A14, local amenities and schools and the river Gipping.

#### Garden

This property offers lawn coverage, mature trees and shrubberv at the front and a paved parking area at the side. Approach to the property is from the front on a paved walkway that leads to the entrance door. The fully enclosed back garden offers grass coverage over the entire area with mature shrubbery and growth and a garden shed.