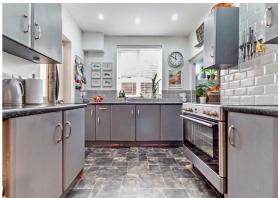

#### Kitcher 10'9" x 8'7"

The modern kitchen flows seamlessly from the dining room and is fitted with storage cupboards and builtin utilities, including a full gas stove. There is a window with outside views and from here the kitchen leads to the utility, WC and a door exiting the house on the side