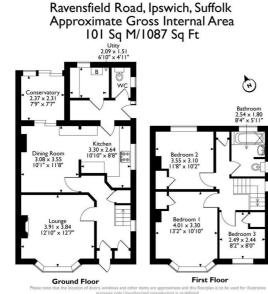

# 27 Ravensfield Road

Offers over £270,000

We are pleased to present this three-bedroom semi-detached property located in Ravensfield Road, Ipswich.

The property consists of – Lounge, Dining Room, Kitchen, Conservatory, Utility, WC, Three Bedrooms and a Bathroom.

#### Lounge

12'9" x 12'7" The lounge features a built-in fireplace, a front aspect bay window and carpeted flooring.

#### **Dining Room**

10'1" x 11'7"

The well-spaced dining room has a tiled floor. From here there is access to the conservatory via a single glass sliding door.

#### Kitcher 10'9" x 8'7"

The modern kitchen flows seamlessly from the dining room and is fitted with storage cupboards and builtin utilities, including a full gas stove. There is a window with outside views and from here the kitchen leads to the utility, WC and a door exiting the house on the side

#### Conservatory

#### 7'9" x 7'6"

The conservatory features tiled flooring, window and a single glass sliding door that exits to the back garden.

#### Utility

6'10" x 4'11" The utility is equipped with amenities for laundering.

#### WC

There is a practical WC on the ground floor.

#### Bedroom 1

13'1" x 10'9"

This double bedroom features a front aspect bay window, carpeted flooring and built in storage space.

#### Bedroom 2

11'7" x 10'2"

This double bedroom features a rear aspect window, carpeted flooring and built in storage space.

#### Bedroom 3 8'2" x 8'0"

This bedroom is a good-sized single and features a front aspect window carpeted flooring and built-in storage space.

#### Bathroom

8'3" x 5'10'

The bathroom is equipped with toilet, wash hand basin in cabinet, bath facilities and finished with attractive tiling throughout.