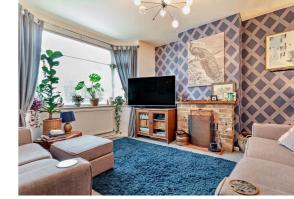

#### Lounge

12'9" x 12'7" The lounge features a built-in fireplace, a front aspect bay window and carpeted flooring.