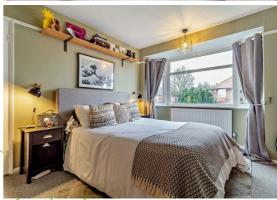

#### Bedroom 1

13'1" x 10'9"

This double bedroom features a front aspect bay window, carpeted flooring and built in storage space.

#### Bedroom 2

11'7" x 10'2"

This double bedroom features a rear aspect window, carpeted flooring and built in storage space.