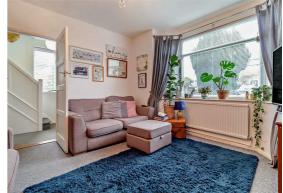

#### Lounge

12'9" x 12'7" The lounge features a built-in fireplace, a front aspect bay window and carpeted flooring.