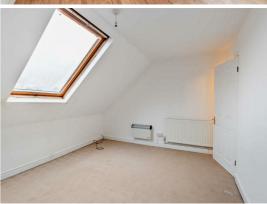

#### Bedroom 1

11'3" x 14'0"

On the second floor, this spacious

double bedroom with carpeted flooring offers in-built storage and a roof window providing plentiful natural light.

#### Bedroom 2

14'0" x 11'5"

A second, well-proportioned bedroom with carpeted flooring and a roof window.