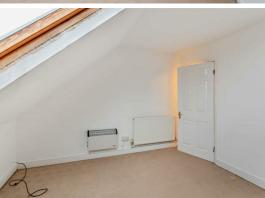

#### Bedroom 1

11'3" x 14'0"

On the second floor, this spacious

double bedroom with carpeted flooring offers in-built storage and a roof window providing plentiful natural light.

#### Bedroom 2

14'0" x 11'5"

A second, well-proportioned bedroom with carpeted flooring and a roof window.