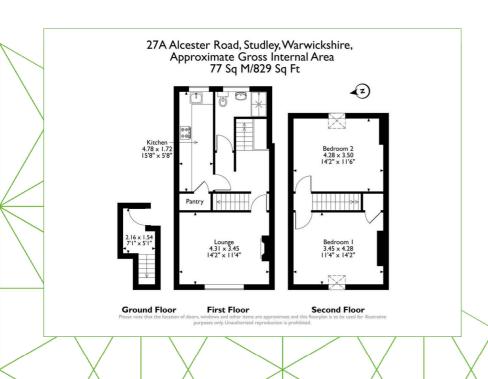

### 27A Alcester Road

| Studley | B80 7LL

Offers over £125,000

We are pleased to present this two-bedroom flat with parking located in Studley.

The property consists of – Lounge, Kitchen, Two bedrooms and a Shower room.

#### Lounge

14'1" x 11'3"

This is a spacious reception with a feature fireplace and surround and wooden-style flooring.

#### Kitchen

15'8" x 5'7"

The kitchen is generous in size with Shaker-style wall and base cabinets and integrated appliances. There are coordinating worktops, wall and floor tiling.

#### **Pantry**

A walk-in storage cupboard adjoining the kitchen.

#### Bedroom 1

11'3" x 14'0"

On the second floor, this spacious

double bedroom with carpeted flooring offers in-built storage and a roof window providing plentiful natural light.

#### Bedroom 2

14'0" x 11'5"

A second, well-proportioned bedroom with carpeted flooring and a roof window.

#### External

The flat is situated above local shops and is over three floors. An entrance lobby with stairs lead to the living accommodation with the sleeping accommodation being on the second floor. To the rear of the flat, there is a large area for off-road parking.