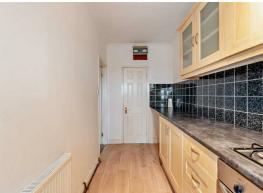

#### Kitchen

15'8" x 5'7"

The kitchen is generous in size with Shaker-style wall and base cabinets and integrated appliances. There are coordinating worktops, wall and floor tiling.

#### **Pantry**

A walk-in storage cupboard adjoining the kitchen.