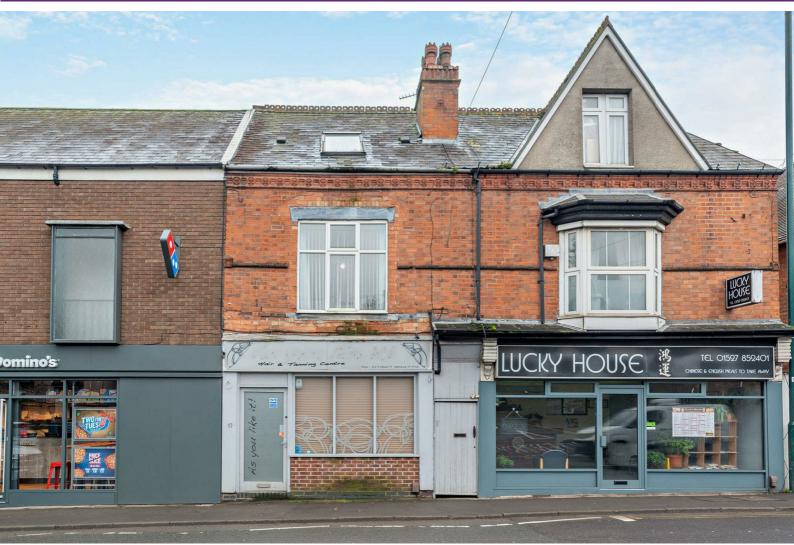

### 27A Alcester Road

| Studley | B80 7LL

Offers over £125,000

We are pleased to present this two-bedroom flat with parking located in Studley.

The property consists of – Lounge, Kitchen, Two bedrooms and a Shower room.

This well-presented property is arranged over three floors and is located close to a wealth of everyday amenities including a supermarket, shops, eateries, schools, a leisure centre and the Alexandra Hospital. Communication links are good with the M5 and M42 motorways being easily accessible.

#### External

The flat is situated above local shops and is over three floors. An entrance lobby with stairs lead to the living accommodation with the sleeping accommodation being on the second floor. To the rear of the flat, there is a large area for off-road parking.