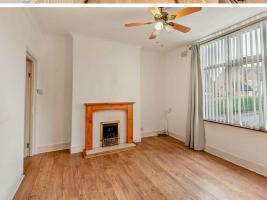

#### Lounge

14'1" x 11'3"

This is a spacious reception with a feature fireplace and surround and wooden-style flooring.