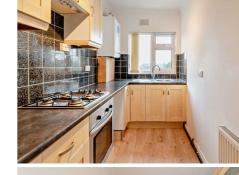

#### Kitchen

15'8" x 5'7"

The kitchen is generous in size with Shaker-style wall and base cabinets and integrated appliances. There are coordinating worktops, wall and floor tiling.