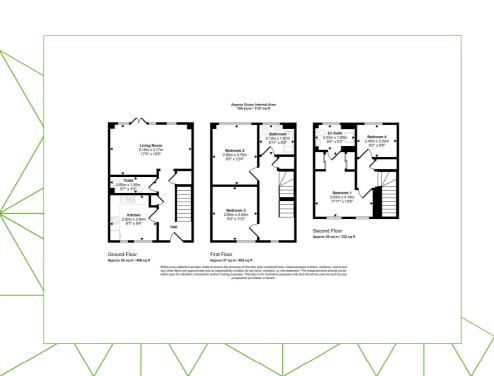

The property is on 3 levels, the ground floor which has a large and spacious living room leading out to the rear garden area, kitchen, WC and ample storage, on the first floor you will see 2 double bedrooms with a family bathroom and another storage cupboard, to the top floor there are another 2 double bedrooms, the main bedroom with an en-suite and leading onto the fabulous sun terrace.