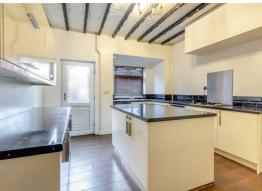

#### Kitchen

15'2" x 11'10"

The kitchen is fitted with storage cupboards, an island counter, and built-in utilities, including an oven and hob