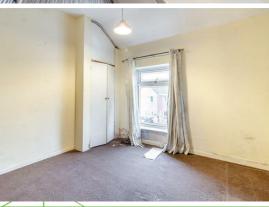

#### Bedroom

11'11" x 11'11"

This double bedroom features a front aspect window, carpeted flooring and built in storage space.

#### **Bedroom**

12'3" x 8'10"

This single bedroom offers a rear facing window and carpeted flooring. A staircase from here leads to the bedroom on the second floor.