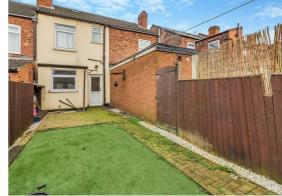

#### Garden

At the front of the property there is communal low brick garden walling and paving that leads to the front door. On street parking is available. The enclosed rear garden offers an area off lawn with the remainder covered in brick paving. There is a gate at the very back of the garden that provides exit to the property.