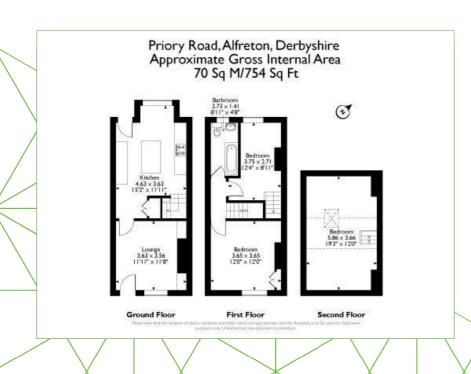

# 25 Priory Road | Alfreton | DE55 7JT

Offers over £96,500

We are pleased to present this two-bedroom terraced property located in Priory Road, Alfreton.

The property consists of – Lounge, Kitchen, Two Bedrooms, extra loft space and a Bathroom.

#### Lounge

11'10" x 11'8"

The well-spaced lounge features a built-in stone fire place with wood burning stove, a front aspect window, wooden floors and wall and ceiling beams.

#### Kitchen

15'2" x 11'10"

The kitchen is fitted with storage cupboards, an island counter, and built-in utilities, including an oven and hob

#### Loft Space

19'2" x 12'0"

Extra loft space could be used as a study or playroom

#### Bedroom

11'11" x 11'11"

This double bedroom features a front aspect window, carpeted flooring and built in storage space.

#### **Bedroom**

12'3" x 8'10"

This single bedroom offers a rear facing window and carpeted flooring. A staircase from here leads to the bedroom on the second floor.

#### **Bathroom**

8'11" x 4'7"

The bathroom is equipped with toilet, wash hand basin and bath facilities.