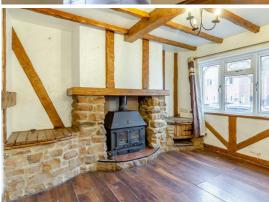

#### Lounge

11'10" x 11'8"

The well-spaced lounge features a built-in stone fire place with wood burning stove, a front aspect window, wooden floors and wall and ceiling beams.