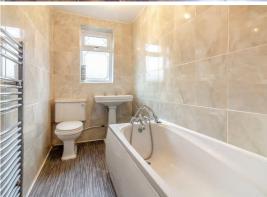

#### **Bathroom**

8'11" x 4'7"

The bathroom is equipped with toilet, wash hand basin and bath facilities.