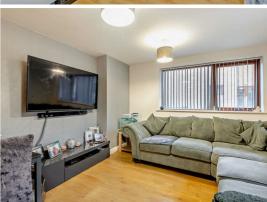

#### Kitchen/Sitting Room,

20'2" x 11'5'

The kitchen/sitting room is an open plan combined space. The sitting room area boasts two windows that faces to the side and front of the property. From here the room extends seamlessly to the kitchen which features built-in storage cupboards and utilities including a hob, oven and extractor fan. There is space here for dining and the entire combined area features laminated flooring.