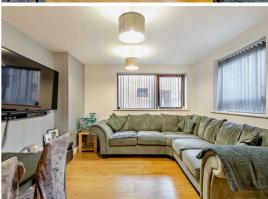

#### Kitchen/Sitting Room,

20'2" x 11'5'

The kitchen/sitting room is an open plan combined space. The sitting room area boasts two windows that faces to the side and front of the property. From here the room extends seamlessly to the kitchen which features built-in storage cupboards and utilities including a hob, oven and extractor fan. There is space here for dining and the entire combined area features laminated flooring.

#### Principal bedroom

15'0" x 11'2"

The principle double bedroom has two windows, attractive wall finishes and laminated flooring.