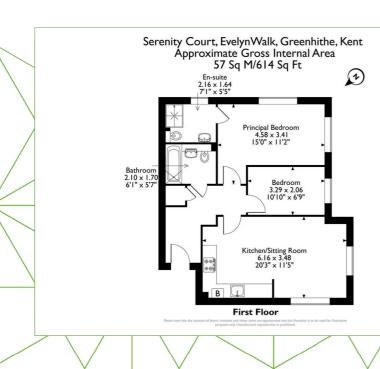

### 2 Serenity Court Evelyn Walk | Greenhithe | DA9 9UD

Offers over £225,000

We are pleased to present this two-bedroom flat located in Evelyn Walk, Greenhithe.

The property consists of – Kitchen/Sitting Room, Principal Bedroom (en suite), Bedroom and a Bathroom.

#### Kitchen/Sitting Room,

20'2" x 11'5'

The kitchen/sitting room is an open plan combined space. The sitting room area boasts two windows that faces to the side and front of the property. From here the room extends seamlessly to the kitchen which features built-in storage cupboards and utilities including a hob, oven and extractor fan. There is space here for dining and the entire combined area features laminated flooring.

#### Principal bedroom

15'0" x 11'2"

The principle double bedroom has two windows, attractive wall finishes and laminated flooring.

#### **En-Suite**

7'1" x 5'4"

This en-suite is fitted with toilet, wash hand basin and shower facilities.

#### Bedrom 1

10'9" x 6'9"

This single bedroom features carpeted flooring and a window that faces to the front of the property.

#### **Bathroom**

6'10" x 5'6"

The bathroom is equipped with toilet, wash hand basin in cabinet and bath facilities