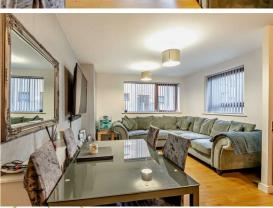

#### Kitchen/Sitting Room,

20'2" x 11'5'

The kitchen/sitting room is an open plan combined space. The sitting room area boasts two windows that faces to the side and front of the property. From here the room extends seamlessly to the kitchen which features built-in storage cupboards and utilities including a hob, oven and extractor fan. There is space here for dining and the entire combined area features laminated flooring.