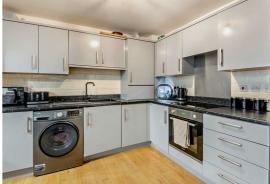

#### Kitchen/Sitting Room,

20'2" x 11'5'

The kitchen/sitting room is an open plan combined space. The sitting room area boasts two windows that faces to the side and front of the property. From here the room extends seamlessly to the kitchen which features built-in storage cupboards and utilities including a hob, oven and extractor fan. There is space here for dining and the entire combined area features laminated flooring.