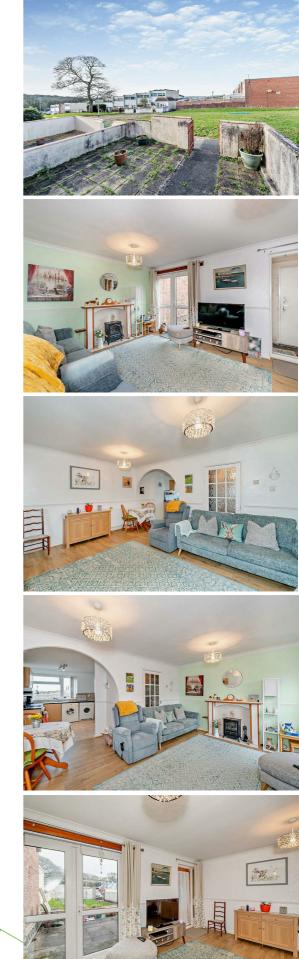

#### Sitting Room/Dining Area

14'10" x 14'10"

This is a very large living space which is open-plan through an archway to the kitchen. The sitting room has a feature fireplace, coving, laminate flooring and French doors opening to the garden. The dining area has space for a family dining table and there is access from here to a lobby and store.

#### Garden

The property is approached over an enclosed, paved front garden with a path leading to the covered main entrance. The generous, enclosed rear garden is mostly laid to lawn with a path leading to a pedestrian access gate at the bottom of the garden through which there is parking space available. Adjoining the property, there is an area of paved patio - perfect for al fresco dining.