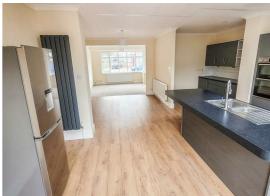

The property has a spacious open plan kitchen, diner and lounge, with a W.C downstairs, on the first floor it has 3 bedrooms and a shower room.

Outside, the property has a large driveway for numerous cars and to the back it has a patio area leading down to the garden.