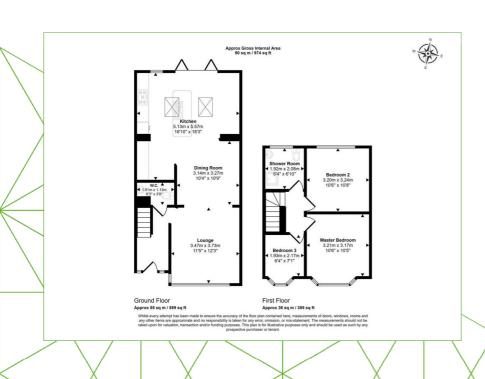

The property has a spacious open plan kitchen, diner and lounge, with a W.C downstairs, on the first floor it has 3 bedrooms and a shower room.

Outside, the property has a large driveway for numerous cars and to the back it has a patio area leading down to the garden.