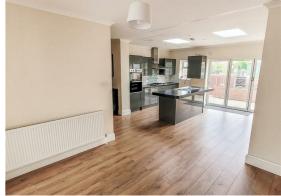

The property has a spacious open plan kitchen, diner and lounge, with a W.C downstairs, on the first floor it has 3 bedrooms and a shower room.

Outside, the property has a large driveway for numerous cars and to the back it has a patio area leading down to the garden.