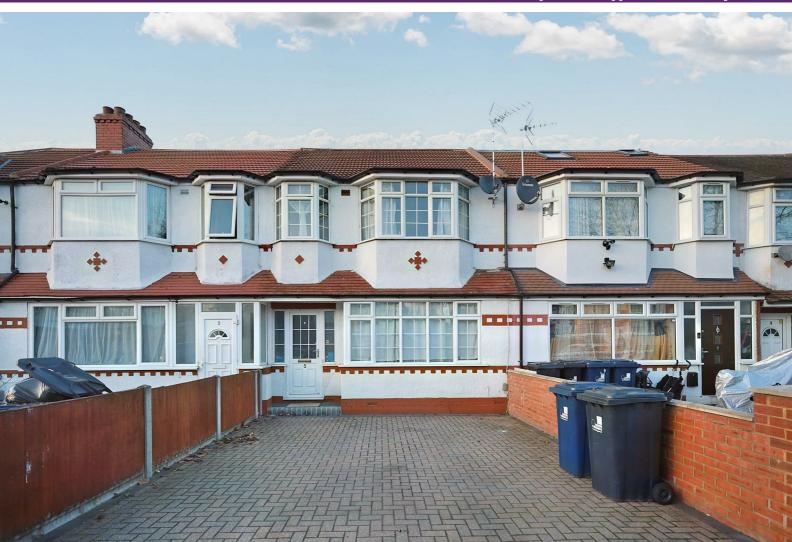

## 5 Cleveley Crescent | London | W5 1DZ

Offers over £580,000

We are pleased to present this spacious 3 bed mid terrace property!

Situated in a residential road with access to Hanger Lane / Park Royal stations and local shopping facilities. Good road connections include the A40 and A4. With buses on hand to Ealing Broadway with Elizabeth Line connection. Local schools include Montpelier, West Twyford and Vicar's Green primaries, Ellen Wilkinson High, Twyford Cofe High and Acton High.

The property has a spacious open plan kitchen, diner and lounge, with a W.C downstairs, on the first floor it has 3 bedrooms and a shower room.

Outside, the property has a large driveway for numerous cars and to the back it has a patio area leading down to the garden.