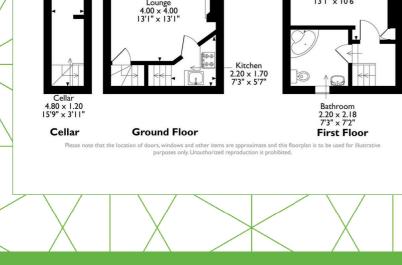

#### Lounge

13'1" x 13'1" The lounge features a front aspect window, a fireplace and laminate flooring.

#### Kitchen

7'2" x 5'6" The kitchen is fitted with storage cupboards and built-in utilities, including an oven and hob.

#### Bedroom

13'1" x 10'5"

The bedroom features a front aspect window, built in storage space and carpeted flooring.

#### Bathroom

7'2" x 7'1"

The bathroom is equipped with toilet, wash hand basin and bath with shower over facilities.

#### Cellar

15'8" x 3'11"

The property benefits from a good sized cellar.

Bedroom 4.00 x 3.20 13'1" x 10'6"

Woodville Grove, Cross Roads, Keighley, West Yorkshire Approximate Gross Internal Area 44 Sq M/475 Sq Ft

4 Deighton Cl, Wetherby LS22 7GZ t. 0800 111 4118 e. hello@thepropertysellingcompany.co.uk