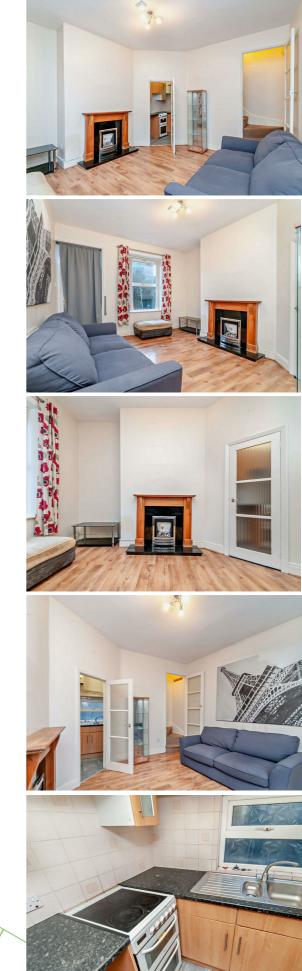

#### Lounge

13'1" x 13'1" The lounge features a front aspect window, a fireplace and laminate flooring.

#### Kitchen

7'2" x 5'6" The kitchen is fitted with storage cupboards and built-in utilities, including an oven and hob.

#### Bedroom

13'1" x 10'5"

The bedroom features a front aspect window, built in storage space and carpeted flooring.

#### Bathroom

7'2" x 7'1"

The bathroom is equipped with toilet, wash hand basin and bath with shower over facilities.