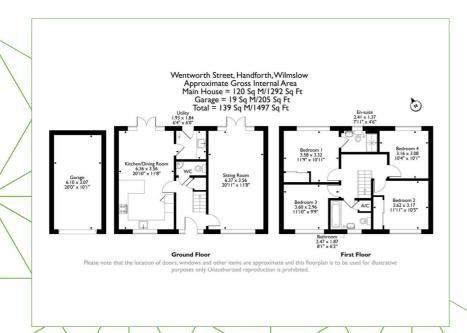

### Handforth | Wilmslow | SK9 3GF

Offers over £512,500

We are pleased to present this four-bedroom detached property located in Handforth, Wilmslow.

The property consists of – Sitting Room, Kitchen/Dining room, Utility, WC, Four Bedrooms, Ensuite, Bathroom and a Garage.

#### Sitting Room

20'10" x 11'8"

The spacious sitting room features a front aspect window, carpeted flooring and exits to the rear of the property via a double glass door with side panelled windows.

#### Kitchen/Dining Room

20'10" x 11'8"

The kitchen/dining room is an open plan combined area. The modern kitchen is fully fitted with white storage cupboards and utilities including an eye level oven, hob and extractor fan and laminated flooring. From here the room exits to the back via a double glass door with side panelled windows.

#### Utility

6'3" x 6'0"

The utility is equipped with utilities for laundering and a door exits to the back of the property.

#### WC

The practical ground floor WC has a hand wash basin and finished off with quality tiling throughout.

#### Bedroom 1 (En-Suite)

11'8" x 10'7"

This double en-suite bedroom sits at the back of the property and features a rear aspect window, carpeted flooring and built in storage space.

#### En-Suite

7'10" x 4'5"

This well decorated en-suite shower room is fitted with a toilet, wash hand basin and shower facilities.

#### Bedroom 2

11'10" x 10'4"

This double bedroom features a front aspect window, carpeted flooring and built in storage space.

#### Bedroom 3

11'9" x 9'8

This double bedroom features a front aspect window and carpeted flooring.

#### Bedroom 4

10'4" x 10'1"

Bedroom four is well-spaced and features a rear facing window and carpeted flooring.

#### Bathroom

8'1" x 6'1"

This bathroom is equipped with toilet, wash hand basin and bath facilities. The room also features attractive tiling throughout.

#### Garage

19'8"'32'9"" x 9'10"'22'11"

The property benefits from a good sized lock-up garage.