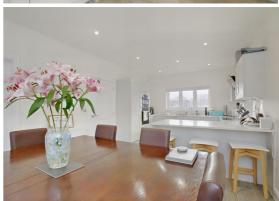

#### Sitting Room

20'10" x 11'8"

The spacious sitting room features a front aspect window, carpeted flooring and exits to the rear of the property via a double glass door with side panelled windows.

#### Kitchen/Dining Room

20'10" x 11'8"

The kitchen/dining room is an open plan combined area. The modern kitchen is fully fitted with white storage cupboards and utilities including an eye level oven, hob and extractor fan and laminated flooring. From here the room exits to the back via a double glass door with side panelled windows.