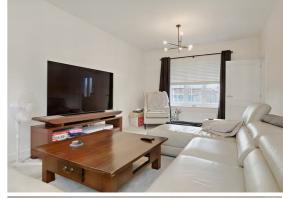

#### Sitting Room

20'10" x 11'8"

The spacious sitting room features a front aspect window, carpeted flooring and exits to the rear of the property via a double glass door with side panelled windows.