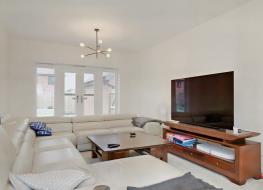

#### Sitting Room

20'10" x 11'8"

The spacious sitting room features a front aspect window, carpeted flooring and exits to the rear of the property via a double glass door with side panelled windows.