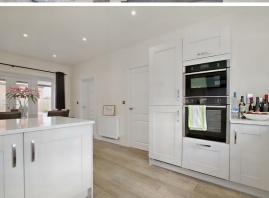

#### Kitchen/Dining Room

20'10" x 11'8"

The kitchen/dining room is an open plan combined area. The modern kitchen is fully fitted with white storage cupboards and utilities including an eye level oven, hob and extractor fan and laminated flooring. From here the room exits to the back via a double glass door with side panelled windows.