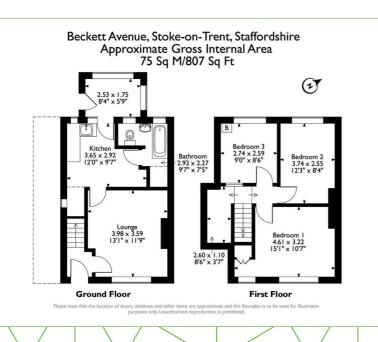

The property consists of – Lounge, Kitchen, Garden room, Bathroom, 3 Bedrooms. This property is perfect for someone looking to invest into property or a first time buyer looking to purchase their first home, it has great potential to bed turned into a fabulous home!

This property offers well-proportioned accommodation across two floor. It is located close to local shops and transport links.

Call the office today to get a viewing secured before this property goes!!

### Lounge

13'0" 11'9"

The lounge has wooden flooring and a front aspect window

#### Kitchen

13'0" x 11'9"

The kitchen is fitted with a sink and built in storage space.

### Garden room

8'3" x 5'8"

This small double aspect room leads out to the rear garden.

#### **Bathroom**

9'6" x 7'5"

he bathroom is equipped with traditional fittings including a toilet, basin, and bath.

#### bedroom 1

15'1" x 10'6"

The main bedroom is a generously sized with wooden floors and two front aspect windows.

#### Bedroom 2

12'3" x 8'4"

Bedroom 2 is a good sized double with wooden floors throughout and a rear aspect window.

#### Bedroom 3

8'11" x 8'5"

This is a single bedroom with wooden flooring and a rear aspect window.