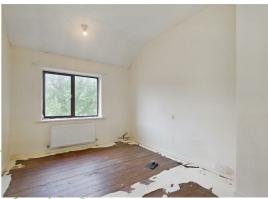

#### bedroom 1

15'1" x 10'6"

The main bedroom is a generously sized with wooden floors and two front aspect windows.

#### Bedroom 2

12'3" x 8'4"

Bedroom 2 is a good sized double with wooden floors throughout and a rear aspect window.

#### Bedroom 3

8'11" x 8'5"

This is a single bedroom with wooden flooring and a rear aspect window.