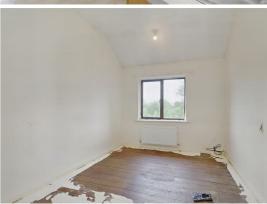

#### bedroom 1

15'1" x 10'6"

The main bedroom is a generously sized with wooden floors and two front aspect windows.

#### Bedroom 2

12'3" x 8'4"

Bedroom 2 is a good sized double with wooden floors throughout and a rear aspect window.

#### Bedroom 3

8'11" x 8'5"

This is a single bedroom with wooden flooring and a rear aspect window.