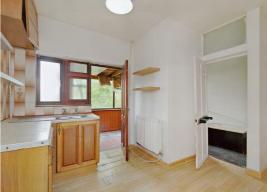

#### Kitchen

13'0" x 11'9"

The kitchen is fitted with a sink and built in storage space.

### Garden room

8'3" x 5'8"

This small double aspect room leads out to the rear garden.