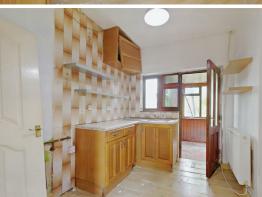

#### Kitchen

13'0" x 11'9"

The kitchen is fitted with a sink and built in storage space.