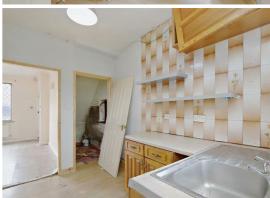

#### Kitchen

13'0" x 11'9"

The kitchen is fitted with a sink and built in storage space.