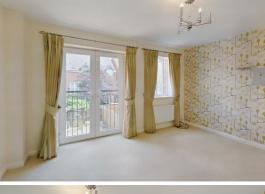

#### Lounge

 $13'7' \times 11'9''$ The lounge is a well-spaced carpeted room situated on the first floor featuring double glass doors that opens up onto a Juliet balcony and a window, both overlooking the courtyard/garden at the back of the property.