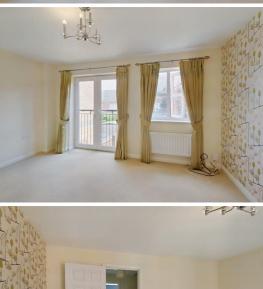

#### Lounge

 $13'7' \times 11'9''$ The lounge is a well-spaced carpeted room situated on the first floor featuring double glass doors that opens up onto a Juliet balcony and a window, both overlooking the courtyard/garden at the back of the property.

#### Bedroom 2

13'7" x 9'6" Bedroom two on the first floor is of a good-size and features a large window and carpeted flooring.