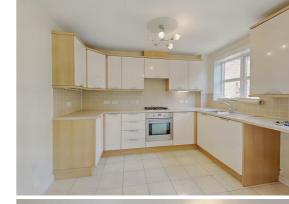

#### . . Kitchen

#### 13'7" x 10'7"

The kitchen is fully-fitted with storage cupboards and built-in utilities, including an oven, hob and extractor fan.