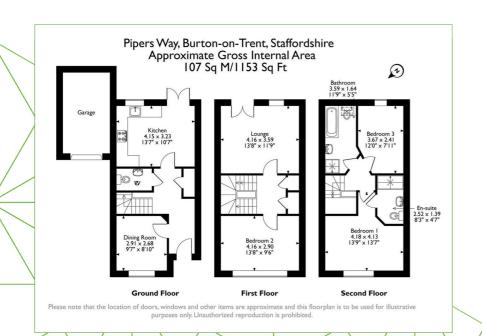

# 11 Pipers Way | Burton-On-Trent | DE14 2GU

Offers over £190,000

We are pleased to present this three-bedroom end of terraced property located in the town of Burton-on-Trent.

The property consists of – Lounge, Kitchen, Dining Room, Three Bedrooms(one en suite), Bathroom, WC and a Garage.